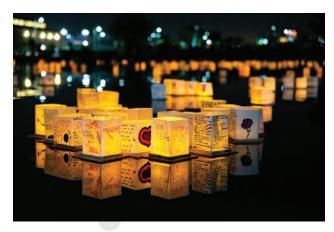

#### WHAT TO EXPECT

This event combines the magic of friends, family, great food, and a beautiful array of twinkling lanterns on the waterfront. There is something to do for everyone at this beautiful event. You can enjoy various local food trucks, relax while listening to music, check out the local vendors, decorate lanterns, or even play a game of corn hole with your friends. Water Lantern Festival is an incredible experience where thousands of family, friends, and strangers celebrate life together. Water Lantern Festival brings together individuals from all ages, backgrounds, and walks of life to join in one emotional and memorable night.

As the sun begins to set in the evening sky, the Water Lantern Festival begins to shine as the lanterns are launched onto the water. Watch your unique lantern drift on the water as it joins other lanterns carrying hope, love, happiness, healing, and connection. Reflect on your life, share your dreams, and feel the peace of all those around you as you enjoy the reflection of the lanterns upon the water.