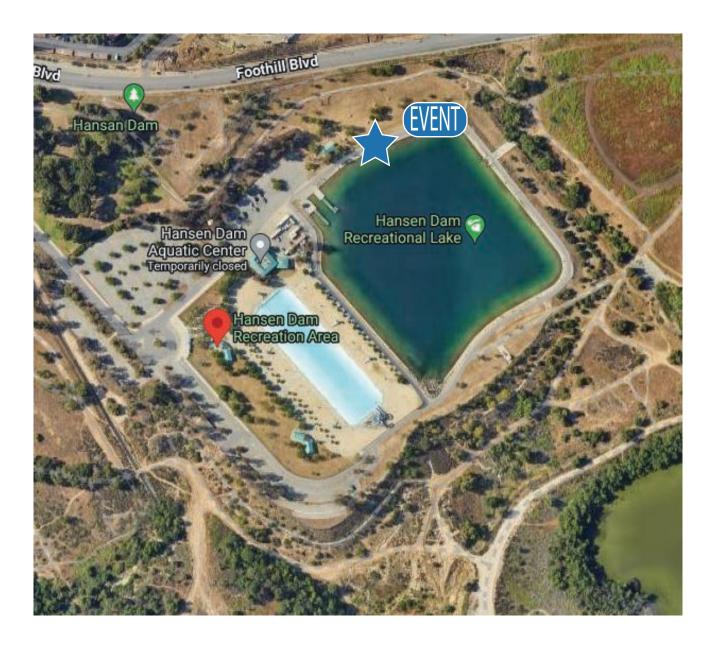

#### WHERE

Hansen Dam Recreational Lake 11770 Foothill Blvd Lake View Terrace, CA 91342

# **VENUE MAP**

### **PARKING**

Parking will be available onsite at the venue.