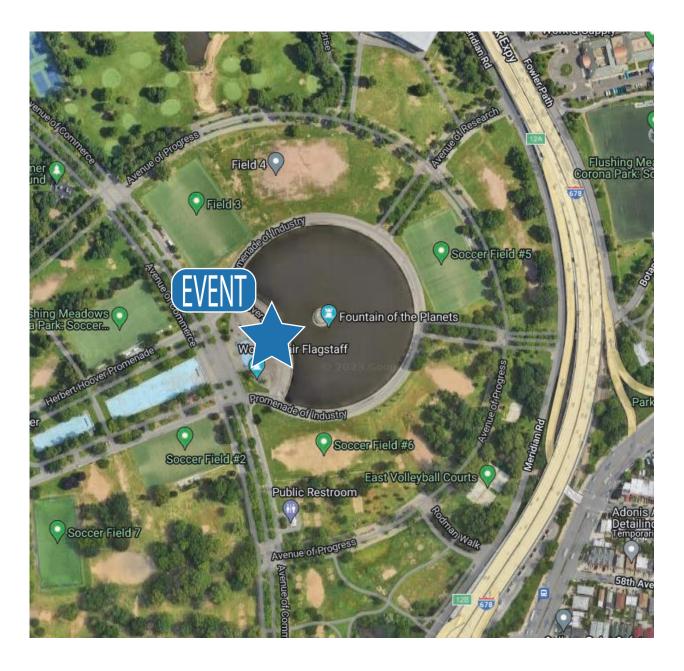

### WHERE

Fountain of the Planets at Flushing Meadows Corona Park Between Grand Central Pkwy & Van Wyck Expy Queens, NY 11354

### **VENUE MAP**

### <u>PARKING</u>

There is no available parking in or around the venue. Citi Field is allowing parking on their premises after 5pm and it will be \$40 per car. We highly encourage utilizing public transportation or Uber/Lyft for this event.